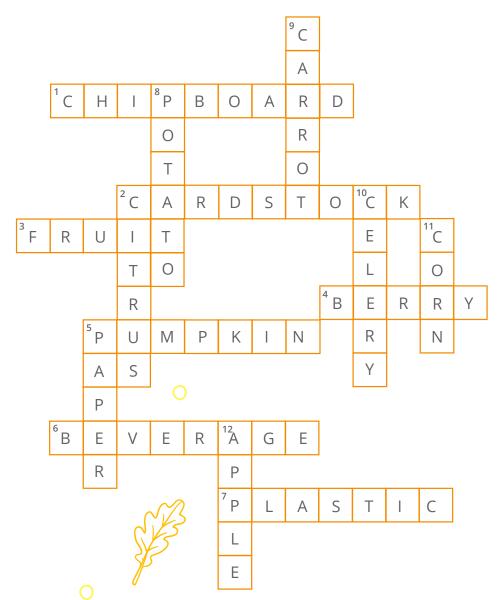

## Thanksgiving Crossword Puzzle

| Recyclable or Compostable? To avoid contamuse the clues to figure out where your Thanks                                                         |   |   |   |   | in,         |   |                      |   |   |   |    |    | > |
|-------------------------------------------------------------------------------------------------------------------------------------------------|---|---|---|---|-------------|---|----------------------|---|---|---|----|----|---|
| WORD BANK  · Apple · Berry · Beverage · Fruit  · Cardstock · Carrot · Pumpkin  · Chipboard · Citrus · Corn · Paper  · Plastic · Potato · Celery |   |   |   |   |             |   |                      |   | 9 |   |    |    | ( |
| <b>DOWN</b> All Down words are compostable.                                                                                                     |   | 1 |   |   | 8           |   |                      |   |   |   | ]  |    |   |
| 2. Pucker up Rinds                                                                                                                              |   |   |   |   |             |   |                      |   |   |   | J  |    |   |
| 5. Cotton, but disposable Napkins                                                                                                               |   |   |   |   |             |   |                      |   |   |   |    |    |   |
| 8. "Would you like fries with that?" Peels                                                                                                      | 2 |   | 1 | 2 |             |   |                      |   |   |   | 10 | 11 |   |
| 9. Redhead Tops                                                                                                                                 | 3 |   |   |   |             |   |                      |   |   |   |    | 11 |   |
| 10.Cheaper than a salary<br>Leaves                                                                                                              |   |   |   |   |             |   |                      |   |   | 4 |    |    |   |
| 11. Perfect movie food, but before it's cooked Cobs                                                                                             |   |   | 5 |   |             |   |                      |   |   |   |    |    |   |
| 12. Juice, jam, pie, sauce Cores                                                                                                                |   |   |   |   |             | ) |                      |   |   | , |    |    |   |
| ACROSS All Across words are recyclable.                                                                                                         |   | 6 |   |   |             |   | 12                   |   |   |   |    |    |   |
| Vestibule containing dry stuffing mix     Boxes                                                                                                 |   |   |   |   |             |   |                      |   |   |   |    |    |   |
| 2. A hearty spot for everyone at the table Place Cards                                                                                          |   |   |   |   | $\sim \sim$ |   | 7                    |   |   |   |    |    |   |
| 3. Pies galore!Boxes                                                                                                                            |   |   |   | 8 | 155         |   |                      |   |   |   |    |    |   |
| 4. Straw or blue or marion Cartons                                                                                                              |   |   |   |   |             |   |                      |   |   |   |    |    |   |
| 5. Charlie Brown would recycle, but he grew it Cans                                                                                             |   |   |   |   |             |   |                      |   |   |   |    |    |   |
| 6. Apple cider toast Bottles                                                                                                                    |   |   | C | ) |             |   |                      | 4 | ¥ | V | )_ | 0  |   |
| 7. Individual cold drink orders Cups                                                                                                            |   |   |   |   |             |   | $\stackrel{*}{\sim}$ | 1 |   |   | X  |    |   |
| Visit RecyclingSimplified.com for more tips on what is and isn't recyclable.                                                                    |   |   |   | ( | $\nearrow$  |   |                      | Y |   |   |    | X  |   |